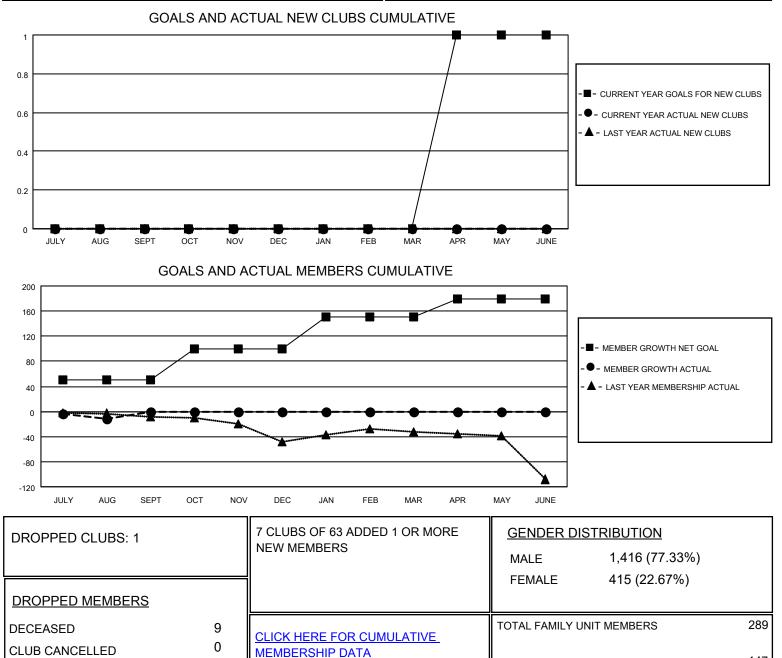

## LOCATION ILLINOIS

District 1 BK

Results as of: 8/31/2020

| Clubs                 |               |           |               | Members               |                         |                         |                                                    |
|-----------------------|---------------|-----------|---------------|-----------------------|-------------------------|-------------------------|----------------------------------------------------|
| RESULTS FOR 2020-2021 |               |           |               | RESULTS FOR 2020-2021 |                         |                         |                                                    |
| QUARTER               | NEW CLUB GOAL | NEW CLUBS | DROPPED CLUBS | QUARTER MEM           | IBER GROWTH NET<br>GOAL | MEMBER GROWTH<br>ACTUAL | DROPPED<br>MEMBERS ACTUAL<br>(including transfers) |
| JULY/AUG/SEPT         | 0             | 0         | 1             | JULY/AUG/SEPT         | 50                      | 14                      | 25                                                 |
| OCT/NOV/DEC           | 0             | 0         | 0             | OCT/NOV/DEC           | 50                      | 0                       | 0                                                  |
| JAN/FEB/MAR           | 0             | 0         | 0             | JAN/FEB/MAR           | 50                      | 0                       | 0                                                  |
| APR/MAY/JUNE          | 1             | 0         | 0             | APR/MAY/JUNE          | 30                      | 0                       | 0                                                  |